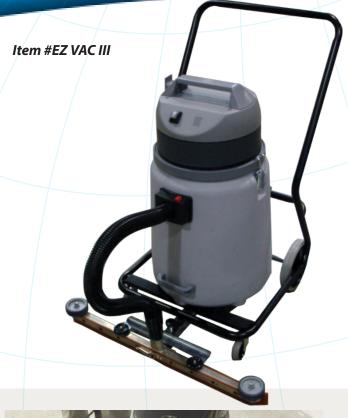

## **EZ VAC III**

For Small to Medium Projects

The EZ Vac III provides a powerful performance for a variety of cleaning tasks. Designed for ease of operation and heavy use, these machines can be used for wet or dry operations.

Comes standard with a 12-gallon tank, hepa filter, and 24-inch front-mounted squeegee. A 3-foot flexible drain hose is attached for quick and efficient emptying of the tank.

The tip-back dumping mechanism means dumping into a bucket is simple and no more clogged waste in the hose!