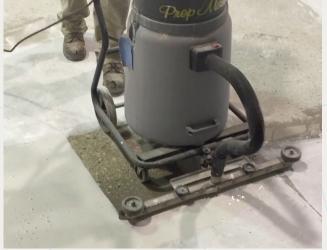

## **EZ VAC III**

For Small to Medium Projects

The EZ Vac III provides a powerful performance for a variety of cleaning tasks. Designed for ease of operation and heavy use, these machines can be used for wet or dry operations.

Comes standard with a 12-gallon tank, hepa filter, and 24-inch front-mounted squeegee. A 3-foot flexible drain hose is attached for quick and efficient emptying of the tank.

The tip-back dumping mechanism means dumping into a bucket is simple and no more clogged waste in the hose!